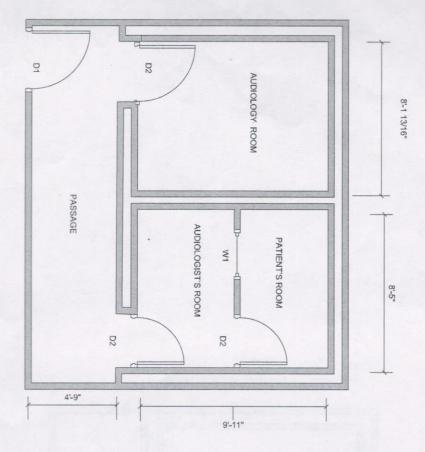

### 1. Project

Settling up a professional Audiometric suite for ENT Department of University Hospital of KDU, for conducting Diagnostic tests for patients with hearing impairments and related issues.

### 2. Scope

proposed by the ENT Consultant of UHKDU, soundproofing and final finishes to comply with professional standards. The scope of the project involves re-configuration of the room layout in the allocated space in the existing building, as per the new room layout

Proposed Audiometric suite comprises of three sound proof functional modules.

- ) Audiometric Booth (Patient's Room)
- Control Room (Audiologist's room)
- Audiology Room (ABR room)

### 2.1 Scope of the document

of the three functional modules. This specification addresses the needs of stipulation of standards for the setting up of the aforementioned Audiometric suite comprising