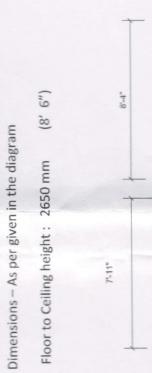

## 3. Technical Specifications

| Audiometric Booth  1. Noise level < 34 dB |
|-------------------------------------------|
| Voise level < 34 dB                       |
|                                           |