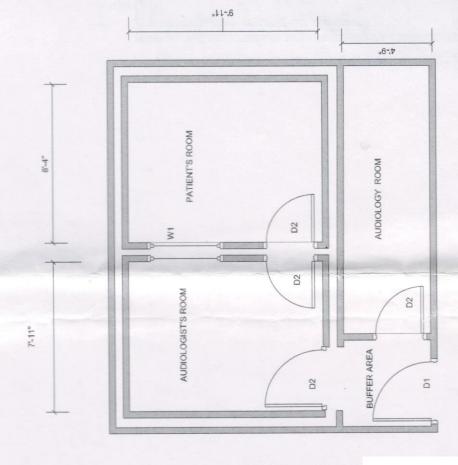

## 1. Project

Settling up a professional Audiometric suite for ENT Department of University Hospital of KDU, for conducting Diagnostic tests for patients with hearing impairments and related issues.

## 2. Scope

proposed by the ENT Consultant of UHKDU, soundproofing and final finishes to comply with professional standards. The scope of the project involves re-configuration of the room layout in the allocated space in the existing building, as per the new room layout

Proposed Audiometric suite comprises of three sound proof functional modules.

- ) Audiometric Booth (Patient's Room)
- Control Room (Audiologist's room)
- Audiology Room (ABR room)

# 2.1 Scope of the document

of the three functional modules. This specification addresses the needs of stipulation of standards for the setting up of the aforementioned Audiometric suite comprising