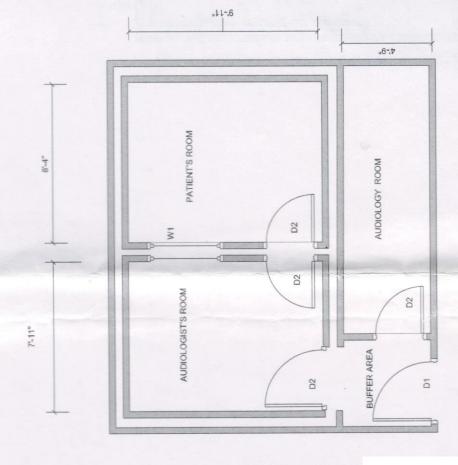

PROCUREMENT MANAGER

University Hospital
General Sir John Kotelawala Defence University
Werahera

Settling up a professional Audiometric suite for ENT Department of University Hospital of KDU, for conducting Diagnostic tests for patients with hearing impairments and related issues.

## Scope

proposed by the ENT Consultant of UHKDU, soundproofing and final finishes to comply with professional standards. The scope of the project involves re-configuration of the room layout in the allocated space in the existing building, as per the new room layout

Proposed Audiometric suite comprises of three sound proof functional modules.

- Audiometric Booth (Patient's Room)
- Control Room (Audiologist's room)
- Audiology Room (ABR room)

## Scope of the document

of the three functional modules. This specification addresses the needs of stipulation of standards for the setting up of the aforementioned Audiometric suite comprising