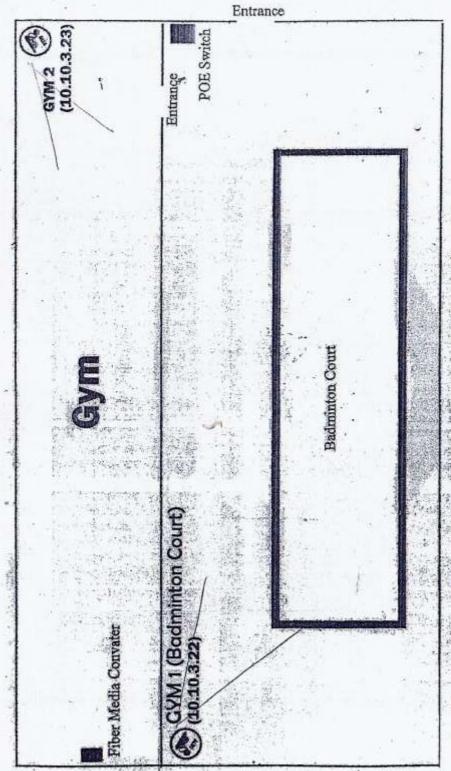

| 1                                | C-12             |

23/7



### Cadet Mess













FOE



Engineering Trainee Coffee Bar Language Library (Language Lab (10.10.3.62) — FDSS 1st Floor FDSS 1st Floor (Library) 2 (10,10.3.61)

ANNEX B'

# Suranimala Ground Floor





## Suranimala 1st Floor



Suranimala 2nd Floor







Open Area











### CCTV Camera Requirement - Cadet Mess Kitchen and Store Room

| Description                      | Minimum<br>Requirement           | Bidder's Compliance<br>Yes/No