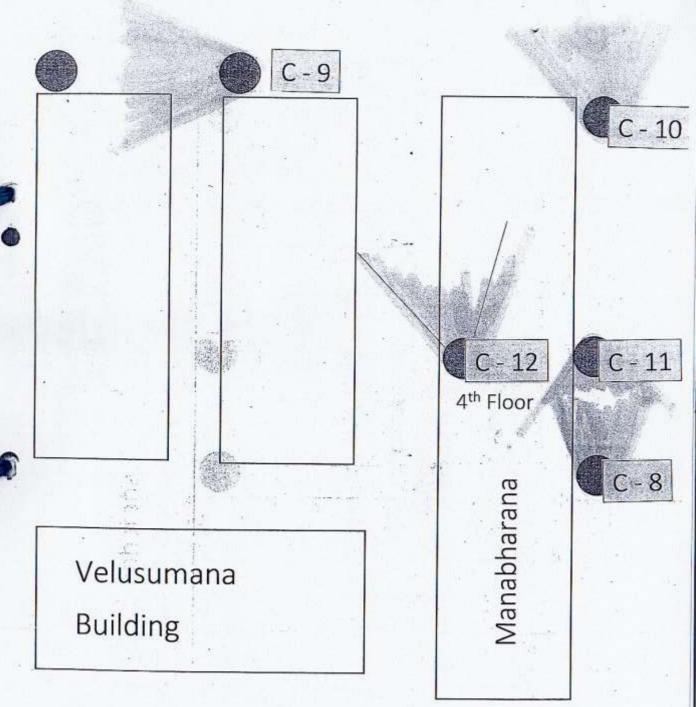

(E) Bid Reference: KDU/PRO/CAP/216/2020

DATE

| q/q | efOutyz                                                 |           | AND THE RESERVE OF THE PARTY OF | ක්රීමෙන් පළ අව<br>නො කැමරා පුමාණ | and CCTV and the |
|-----|---------------------------------------------------------|-----------|--------------------------------------------------------------------------------------------------------------------------------------------------------------------------------------------------------------------------------------------------------------------------------------------------------------------------------------------------------------------------------------------------------------------------------------------------------------------------------------------------------------------------------------------------------------------------------------------------------------------------------------------------------------------------------------------------------------------------------------------------------------------------------------------------------------------------------------------------------------------------------------------------------------------------------------------------------------------------------------------------------------------------------------------------------------------------------------------------------------------------------------------------------------------------------------------------------------------------------------------------------------------------------------------------------------------------------------------------------------------------------------------------------------------------------------------------------------------------------------------------------------------------------------------------------------------------------------------------------------------------------------------------------------------------------------------------------------------------------------------------------------------------------------------------------------------------------------------------------------------------------------------------------------------------------------------------------------------------------------------------------------------------------------------------------------------------------------------------------------------------------|----------------------------------|------------------|
| 1   | විශේෂ අමුන්තන් පිවිසිමේ දොරවුව                          |           |                                                                                                                                                                                                                                                                                                                                                                                                                                                                                                                                                                                                                                                                                                                                                                                                                                                                                                                                                                                                                                                                                                                                                                                                                                                                                                                                                                                                                                                                                                                                                                                                                                                                                                                                                                                                                                                                                                                                                                                                                                                                                                                                | 2                                |                  |
| 2   | පි හේටවුව (පිහිතුම කවාකය අසල)                           | TRY       |                                                                                                                                                                                                                                                                                                                                                                                                                                                                                                                                                                                                                                                                                                                                                                                                                                                                                                                                                                                                                                                                                                                                                                                                                                                                                                                                                                                                                                                                                                                                                                                                                                                                                                                                                                                                                                                                                                                                                                                                                                                                                                                                | 2                                |                  |
| 3   | රථ හාල (දිවා මුරය 2 අපල)                                | -         |                                                                                                                                                                                                                                                                                                                                                                                                                                                                                                                                                                                                                                                                                                                                                                                                                                                                                                                                                                                                                                                                                                                                                                                                                                                                                                                                                                                                                                                                                                                                                                                                                                                                                                                                                                                                                                                                                                                                                                                                                                                                                                                                | 1                                | 6                |
|     |                                                         |           |                                                                                                                                                                                                                                                                                                                                                                                                                                                                                                                                                                                                                                                                                                                                                                                                                                                                                                                                                                                                                                                                                                                                                                                                                                                                                                                                                                                                                                                                                                                                                                                                                                                                                                                                                                                                                                                                                                                                                                                                                                                                                                                                |                                  |                  |
| 4   | කිකට නිඩා පිටියට ඇතුළුවන ස්ථානය (බනි/සැරයන් නිවස්න අපල) |           | 4.5                                                                                                                                                                                                                                                                                                                                                                                                                                                                                                                                                                                                                                                                                                                                                                                                                                                                                                                                                                                                                                                                                                                                                                                                                                                                                                                                                                                                                                                                                                                                                                                                                                                                                                                                                                                                                                                                                                                                                                                                                                                                                                                            | 1 .                              |                  |
|     |                                                         |           | * * *                                                                                                                                                                                                                                                                                                                                                                                                                                                                                                                                                                                                                                                                                                                                                                                                                                                                                                                                                                                                                                                                                                                                                                                                                                                                                                                                                                                                                                                                                                                                                                                                                                                                                                                                                                                                                                                                                                                                                                                                                                                                                                                          | 4                                |                  |
| •   | ආයුඩාකරය 1                                              |           |                                                                                                                                                                                                                                                                                                                                                                                                                                                                                                                                                                                                                                                                                                                                                                                                                                                                                                                                                                                                                                                                                                                                                                                                                                                                                                                                                                                                                                                                                                                                                                                                                                                                                                                                                                                                                                                                                                                                                                                                                                                                                                                                | 2                                | 1                |
| 6   | ආයුධානරය 2                                              |           | 1                                                                                                                                                                                                                                                                                                                                                                                                                                                                                                                                                                                                                                                                                                                                                                                                                                                                                                                                                                                                                                                                                                                                                                                                                                                                                                                                                                                                                                                                                                                                                                                                                                                                                                                                                                                                                                                                                                                                                                                                                                                                                                                              | 1                                |                  |
| 7   | මෛචදන මධාසත්ථානය                                        |           | -                                                                                                                                                                                                                                                                                                                                                                                                                                                                                                                                                                                                                                                                                                                                                                                                                                                                                                                                                                                                                                                                                                                                                                                                                                                                                                                                                                                                                                                                                                                                                                                                                                                                                                                                                                                                                                                                                                                                                                                                                                                                                                                              | -1                               |                  |
| 8   | පුධාන මුළුකැන්තෙය                                       | 14 )      |                                                                                                                                                                                                                                                                                                                                                                                                                                                                                                                                                                                                                                                                                                                                                                                                                                                                                                                                                                                                                                                                                                                                                                                                                                                                                                                                                                                                                                                                                                                                                                                                                                                                                                                                                                                                                                                                                                                                                                                                                                                                                                                                | 2                                |                  |
| 9   | කාය වර්ධන මධාස්ථානයට පිටසින් ඇතුළු වන ස්ථානය            |           |                                                                                                                                                                                                                                                                                                                                                                                                                                                                                                                                                                                                                                                                                                                                                                                                                                                                                                                                                                                                                                                                                                                                                                                                                                                                                                                                                                                                                                                                                                                                                                                                                                                                                                                                                                                                                                                                                                                                                                                                                                                                                                                                | 1                                |                  |
| 10  | කාන්තා තට නිවාසය                                        |           | -                                                                                                                                                                                                                                                                                                                                                                                                                                                                                                                                                                                                                                                                                                                                                                                                                                                                                                                                                                                                                                                                                                                                                                                                                                                                                                                                                                                                                                                                                                                                                                                                                                                                                                                                                                                                                                                                                                                                                                                                                                                                                                                              | 2                                |                  |
| ti  | උපර්ජන සබ්ඩාව                                           | - eo a-in |                                                                                                                                                                                                                                                                                                                                                                                                                                                                                                                                                                                                                                                                                                                                                                                                                                                                                                                                                                                                                                                                                                                                                                                                                                                                                                                                                                                                                                                                                                                                                                                                                                                                                                                                                                                                                                                                                                                                                                                                                                                                                                                                | 3                                |                  |
| 12  | පෙසුන්ල රන අවන්ෂල                                       | 733       |                                                                                                                                                                                                                                                                                                                                                                                                                                                                                                                                                                                                                                                                                                                                                                                                                                                                                                                                                                                                                                                                                                                                                                                                                                                                                                                                                                                                                                                                                                                                                                                                                                                                                                                                                                                                                                                                                                                                                                                                                                                                                                                                | 1 .                              | E hans of        |
| 13  | වලවච නැගෙනතිර පදෙස                                      | 12        |                                                                                                                                                                                                                                                                                                                                                                                                                                                                                                                                                                                                                                                                                                                                                                                                                                                                                                                                                                                                                                                                                                                                                                                                                                                                                                                                                                                                                                                                                                                                                                                                                                                                                                                                                                                                                                                                                                                                                                                                                                                                                                                                | 2                                |                  |
| 14  | කෙනි නිවස්තු පිව්සුම                                    |           | - 15                                                                                                                                                                                                                                                                                                                                                                                                                                                                                                                                                                                                                                                                                                                                                                                                                                                                                                                                                                                                                                                                                                                                                                                                                                                                                                                                                                                                                                                                                                                                                                                                                                                                                                                                                                                                                                                                                                                                                                                                                                                                                                                           | 2                                | C-1, C-2         |
| 15  | තන්දිම්පු තෙඩනැතිල්ල (දෙරපුක්කානය 1)                    | Tara.     |                                                                                                                                                                                                                                                                                                                                                                                                                                                                                                                                                                                                                                                                                                                                                                                                                                                                                                                                                                                                                                                                                                                                                                                                                                                                                                                                                                                                                                                                                                                                                                                                                                                                                                                                                                                                                                                                                                                                                                                                                                                                                                                                | 2 %                              | C-3, C-4         |
| 55  | කංවදේව තොඩහැතිල්ල ( <b>රෙ</b> රපුක්තාහය 2)              | -         | ,                                                                                                                                                                                                                                                                                                                                                                                                                                                                                                                                                                                                                                                                                                                                                                                                                                                                                                                                                                                                                                                                                                                                                                                                                                                                                                                                                                                                                                                                                                                                                                                                                                                                                                                                                                                                                                                                                                                                                                                                                                                                                                                              | 2                                | C-5, C-6         |
| 7   | විතාරමභාලද්වි තොඩනැතිල්ලේ පඩිපෙළ                        |           |                                                                                                                                                                                                                                                                                                                                                                                                                                                                                                                                                                                                                                                                                                                                                                                                                                                                                                                                                                                                                                                                                                                                                                                                                                                                                                                                                                                                                                                                                                                                                                                                                                                                                                                                                                                                                                                                                                                                                                                                                                                                                                                                | 1                                | C-7              |
| -   | වේඑසුම්න ගොඩනැගිල්ල                                     |           | A STE                                                                                                                                                                                                                                                                                                                                                                                                                                                                                                                                                                                                                                                                                                                                                                                                                                                                                                                                                                                                                                                                                                                                                                                                                                                                                                                                                                                                                                                                                                                                                                                                                                                                                                                                                                                                                                                                                                                                                                                                                                                                                                                          | 1                                | C-8              |
| 9   | මානාහරණ භොඩනැහිල්ල - බිම මහල                            | -         |                                                                                                                                                                                                                                                                                                                                                                                                                                                                                                                                                                                                                                                                                                                                                                                                                                                                                                                                                                                                                                                                                                                                                                                                                                                                                                                                                                                                                                                                                                                                                                                                                                                                                                                                                                                                                                                                                                                                                                                                                                                                                                                                | 3                                | C-9, C-10, C-11  |
| 20  | මානාහරණ අගාධනැතිල්ල - සසරවන මහල                         | F .       |                                                                                                                                                                                                                                                                                                                                                                                                                                                                                                                                                                                                                                                                                                                                                                                                                                                                                                                                                                                                                                                                                                                                                                                                                                                                                                                                                                                                                                                                                                                                                                                                                                                                                                                                                                                                                                                                                                                                                                                                                                                                                                                                | 1                                | C-12             |