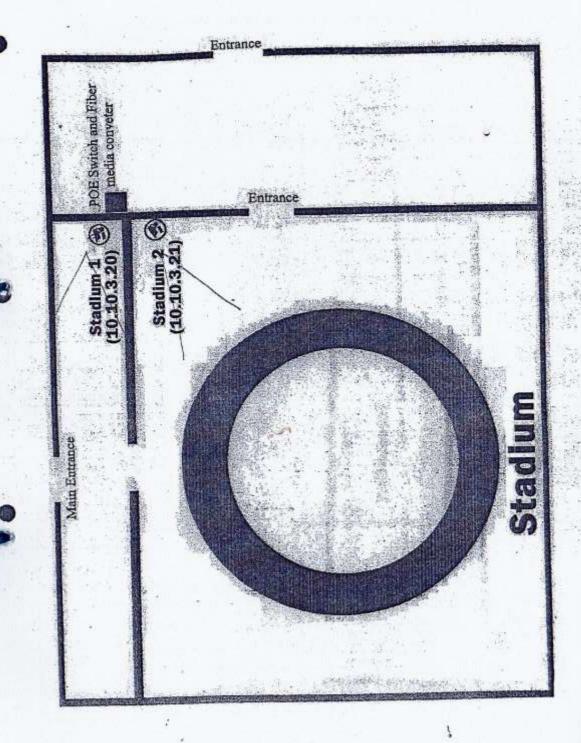

| 1                                | C-12             |

23/7



### Cadet Mess













FOE



Engineering Trainee Coffee Bar Language Library (Language Lab (10.10.3.62) — FDSS 1st Floor FDSS 1st Floor (Library) 2 (10,10.3.61)

ANNEX B'

# Suranimala Ground Floor





## Suranimala 1st Floor



Suranimala 2nd Floor







Open Area











### CCTV Camera Requirement - Cadet Mess Kitchen and Store Room

| Description                      | Minimum<br>Requirement           | Bidder's Compliance<br>Yes/No