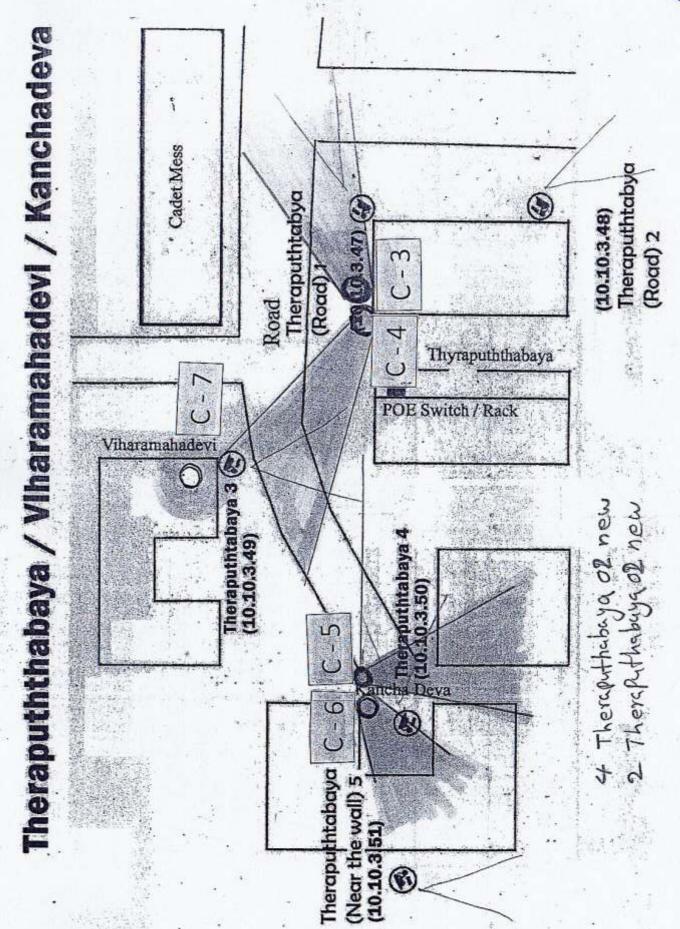

(E) Bid Reference: KDU/PRO/CAP/216/2020

DATE

| q/q | efOutyz                                                 |           | AND THE RESERVE OF THE PARTY OF | ක්රීමෙන් පළ අව<br>නො කැමරා පුමාණ | and CCTV and the |
|-----|---------------------------------------------------------|-----------|--------------------------------------------------------------------------------------------------------------------------------------------------------------------------------------------------------------------------------------------------------------------------------------------------------------------------------------------------------------------------------------------------------------------------------------------------------------------------------------------------------------------------------------------------------------------------------------------------------------------------------------------------------------------------------------------------------------------------------------------------------------------------------------------------------------------------------------------------------------------------------------------------------------------------------------------------------------------------------------------------------------------------------------------------------------------------------------------------------------------------------------------------------------------------------------------------------------------------------------------------------------------------------------------------------------------------------------------------------------------------------------------------------------------------------------------------------------------------------------------------------------------------------------------------------------------------------------------------------------------------------------------------------------------------------------------------------------------------------------------------------------------------------------------------------------------------------------------------------------------------------------------------------------------------------------------------------------------------------------------------------------------------------------------------------------------------------------------------------------------------------|----------------------------------|------------------|
| 1   | විශේෂ අමුන්තන් පිවිසිමේ දොරවුව                          |           |                                                                                                                                                                                                                                                                                                                                                                                                                                                                                                                                                                                                                                                                                                                                                                                                                                                                                                                                                                                                                                                                                                                                                                                                                                                                                                                                                                                                                                                                                                                                                                                                                                                                                                                                                                                                                                                                                                                                                                                                                                                                                                                                | 2                                |                  |
| 2   | පි හේටවුව (පිහිතුම කවාකය අසල)                           | TRY       |                                                                                                                                                                                                                                                                                                                                                                                                                                                                                                                                                                                                                                                                                                                                                                                                                                                                                                                                                                                                                                                                                                                                                                                                                                                                                                                                                                                                                                                                                                                                                                                                                                                                                                                                                                                                                                                                                                                                                                                                                                                                                                                                | 2                                |                  |
| 3   | රථ හාල (දිවා මුරය 2 අපල)                                | -         |                                                                                                                                                                                                                                                                                                                                                                                                                                                                                                                                                                                                                                                                                                                                                                                                                                                                                                                                                                                                                                                                                                                                                                                                                                                                                                                                                                                                                                                                                                                                                                                                                                                                                                                                                                                                                                                                                                                                                                                                                                                                                                                                | 1                                | 6                |
|     |                                                         |           |                                                                                                                                                                                                                                                                                                                                                                                                                                                                                                                                                                                                                                                                                                                                                                                                                                                                                                                                                                                                                                                                                                                                                                                                                                                                                                                                                                                                                                                                                                                                                                                                                                                                                                                                                                                                                                                                                                                                                                                                                                                                                                                                |                                  |                  |
| 4   | කිකට නිඩා පිටියට ඇතුළුවන ස්ථානය (බනි/සැරයන් නිවස්න අපල) |           | 4.5                                                                                                                                                                                                                                                                                                                                                                                                                                                                                                                                                                                                                                                                                                                                                                                                                                                                                                                                                                                                                                                                                                                                                                                                                                                                                                                                                                                                                                                                                                                                                                                                                                                                                                                                                                                                                                                                                                                                                                                                                                                                                                                            | 1 .                              |                  |
|     |                                                         |           | * * *                                                                                                                                                                                                                                                                                                                                                                                                                                                                                                                                                                                                                                                                                                                                                                                                                                                                                                                                                                                                                                                                                                                                                                                                                                                                                                                                                                                                                                                                                                                                                                                                                                                                                                                                                                                                                                                                                                                                                                                                                                                                                                                          | 4                                |                  |
| •   | ආයුඩාකරය 1                                              |           |                                                                                                                                                                                                                                                                                                                                                                                                                                                                                                                                                                                                                                                                                                                                                                                                                                                                                                                                                                                                                                                                                                                                                                                                                                                                                                                                                                                                                                                                                                                                                                                                                                                                                                                                                                                                                                                                                                                                                                                                                                                                                                                                | 2                                | 1                |
| 6   | ආයුධානරය 2                                              |           | 1                                                                                                                                                                                                                                                                                                                                                                                                                                                                                                                                                                                                                                                                                                                                                                                                                                                                                                                                                                                                                                                                                                                                                                                                                                                                                                                                                                                                                                                                                                                                                                                                                                                                                                                                                                                                                                                                                                                                                                                                                                                                                                                              | 1                                |                  |
| 7   | මෛචදන මධාසත්ථානය                                        |           | -                                                                                                                                                                                                                                                                                                                                                                                                                                                                                                                                                                                                                                                                                                                                                                                                                                                                                                                                                                                                                                                                                                                                                                                                                                                                                                                                                                                                                                                                                                                                                                                                                                                                                                                                                                                                                                                                                                                                                                                                                                                                                                                              | -1                               |                  |
| 8   | පුධාන මුළුකැන්තෙය                                       | 14 )      |                                                                                                                                                                                                                                                                                                                                                                                                                                                                                                                                                                                                                                                                                                                                                                                                                                                                                                                                                                                                                                                                                                                                                                                                                                                                                                                                                                                                                                                                                                                                                                                                                                                                                                                                                                                                                                                                                                                                                                                                                                                                                                                                | 2                                |                  |
| 9   | කාය වර්ධන මධාස්ථානයට පිටසින් ඇතුළු වන ස්ථානය            |           |                                                                                                                                                                                                                                                                                                                                                                                                                                                                                                                                                                                                                                                                                                                                                                                                                                                                                                                                                                                                                                                                                                                                                                                                                                                                                                                                                                                                                                                                                                                                                                                                                                                                                                                                                                                                                                                                                                                                                                                                                                                                                                                                | 1                                |                  |
| 10  | කාන්තා තට නිවාසය                                        |           | -                                                                                                                                                                                                                                                                                                                                                                                                                                                                                                                                                                                                                                                                                                                                                                                                                                                                                                                                                                                                                                                                                                                                                                                                                                                                                                                                                                                                                                                                                                                                                                                                                                                                                                                                                                                                                                                                                                                                                                                                                                                                                                                              | 2                                |                  |
| ti  | උපර්ජන සබ්ඩාව                                           | - eo a-in |                                                                                                                                                                                                                                                                                                                                                                                                                                                                                                                                                                                                                                                                                                                                                                                                                                                                                                                                                                                                                                                                                                                                                                                                                                                                                                                                                                                                                                                                                                                                                                                                                                                                                                                                                                                                                                                                                                                                                                                                                                                                                                                                | 3                                |                  |
| 12  | පෙසුන්ල රන අවන්ෂල                                       | 733       |                                                                                                                                                                                                                                                                                                                                                                                                                                                                                                                                                                                                                                                                                                                                                                                                                                                                                                                                                                                                                                                                                                                                                                                                                                                                                                                                                                                                                                                                                                                                                                                                                                                                                                                                                                                                                                                                                                                                                                                                                                                                                                                                | 1 .                              | E hans of        |
| 13  | වලවච නැගෙනතිර පදෙස                                      | 12        |                                                                                                                                                                                                                                                                                                                                                                                                                                                                                                                                                                                                                                                                                                                                                                                                                                                                                                                                                                                                                                                                                                                                                                                                                                                                                                                                                                                                                                                                                                                                                                                                                                                                                                                                                                                                                                                                                                                                                                                                                                                                                                                                | 2                                |                  |
| 14  | කෙනි නිවස්තු පිව්සුම                                    |           | - 15                                                                                                                                                                                                                                                                                                                                                                                                                                                                                                                                                                                                                                                                                                                                                                                                                                                                                                                                                                                                                                                                                                                                                                                                                                                                                                                                                                                                                                                                                                                                                                                                                                                                                                                                                                                                                                                                                                                                                                                                                                                                                                                           | 2                                | C-1, C-2         |
| 15  | තන්දිම්පු තෙඩනැතිල්ල (දෙරපුක්කානය 1)                    | Tara.     |                                                                                                                                                                                                                                                                                                                                                                                                                                                                                                                                                                                                                                                                                                                                                                                                                                                                                                                                                                                                                                                                                                                                                                                                                                                                                                                                                                                                                                                                                                                                                                                                                                                                                                                                                                                                                                                                                                                                                                                                                                                                                                                                | 2 %                              | C-3, C-4         |
| 55  | කංවදේව තොඩහැතිල්ල ( <b>රෙ</b> රපුක්තාහය 2)              | -         | ,                                                                                                                                                                                                                                                                                                                                                                                                                                                                                                                                                                                                                                                                                                                                                                                                                                                                                                                                                                                                                                                                                                                                                                                                                                                                                                                                                                                                                                                                                                                                                                                                                                                                                                                                                                                                                                                                                                                                                                                                                                                                                                                              | 2                                | C-5, C-6         |
| 7   | විතාරමභාලද්වි තොඩනැතිල්ලේ පඩිපෙළ                        |           |                                                                                                                                                                                                                                                                                                                                                                                                                                                                                                                                                                                                                                                                                                                                                                                                                                                                                                                                                                                                                                                                                                                                                                                                                                                                                                                                                                                                                                                                                                                                                                                                                                                                                                                                                                                                                                                                                                                                                                                                                                                                                                                                | 1                                | C-7              |
| -   | වේඑසුම්න ගොඩනැගිල්ල                                     |           | A STE                                                                                                                                                                                                                                                                                                                                                                                                                                                                                                                                                                                                                                                                                                                                                                                                                                                                                                                                                                                                                                                                                                                                                                                                                                                                                                                                                                                                                                                                                                                                                                                                                                                                                                                                                                                                                                                                                                                                                                                                                                                                                                                          | 1                                | C-8              |
| 9   | මානාහරණ භොඩනැහිල්ල - බිම මහල                            | -         |                                                                                                                                                                                                                                                                                                                                                                                                                                                                                                                                                                                                                                                                                                                                                                                                                                                                                                                                                                                                                                                                                                                                                                                                                                                                                                                                                                                                                                                                                                                                                                                                                                                                                                                                                                                                                                                                                                                                                                                                                                                                                                                                | 3                                | C-9, C-10, C-11  |
| 20  | මානාහරණ අගාධනැතිල්ල - සසරවන මහල                         | F .       |                                                                                                                                                                                                                                                                                                                                                                                                                                                                                                                                                                                                                                                                                                                                                                                                                                                                                                                                                                                                                                                                                                                                                                                                                                                                                                                                                                                                                                                                                                                                                                                                                                                                                                                                                                                                                                                                                                                                                                                                                                                                                                                                | 1                                | C-12             |