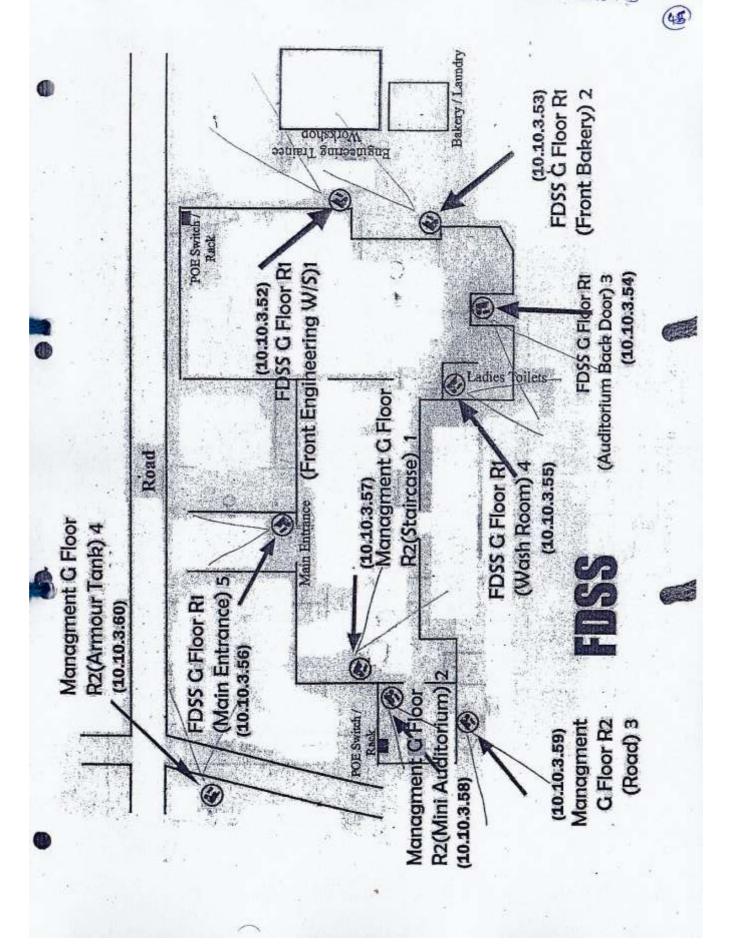

| 1                                | C-12             |

23/7



### Cadet Mess













FOE



Engineering Trainee Coffee Bar Language Library (Language Lab (10.10.3.62) — FDSS 1st Floor FDSS 1st Floor (Library) 2 (10,10.3.61)

ANNEX B'

# Suranimala Ground Floor





## Suranimala 1st Floor



Suranimala 2nd Floor







Open Area











### CCTV Camera Requirement - Cadet Mess Kitchen and Store Room

| Description                      | Minimum<br>Requirement           | Bidder's Compliance<br>Yes/No