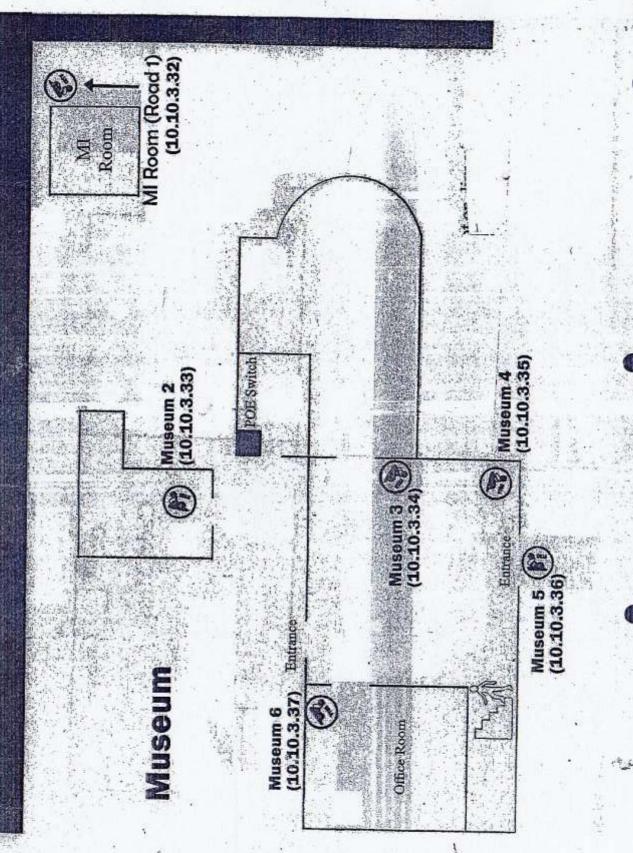

| 1                                | C-12             |

23/7



### Cadet Mess













FOE



Engineering Trainee Coffee Bar Language Library (Language Lab (10.10.3.62) — FDSS 1st Floor FDSS 1st Floor (Library) 2 (10,10.3.61)

ANNEX B'

# Suranimala Ground Floor





## Suranimala 1st Floor



Suranimala 2nd Floor







Open Area











### CCTV Camera Requirement - Cadet Mess Kitchen and Store Room

| Description                      | Minimum<br>Requirement           | Bidder's Compliance<br>Yes/No