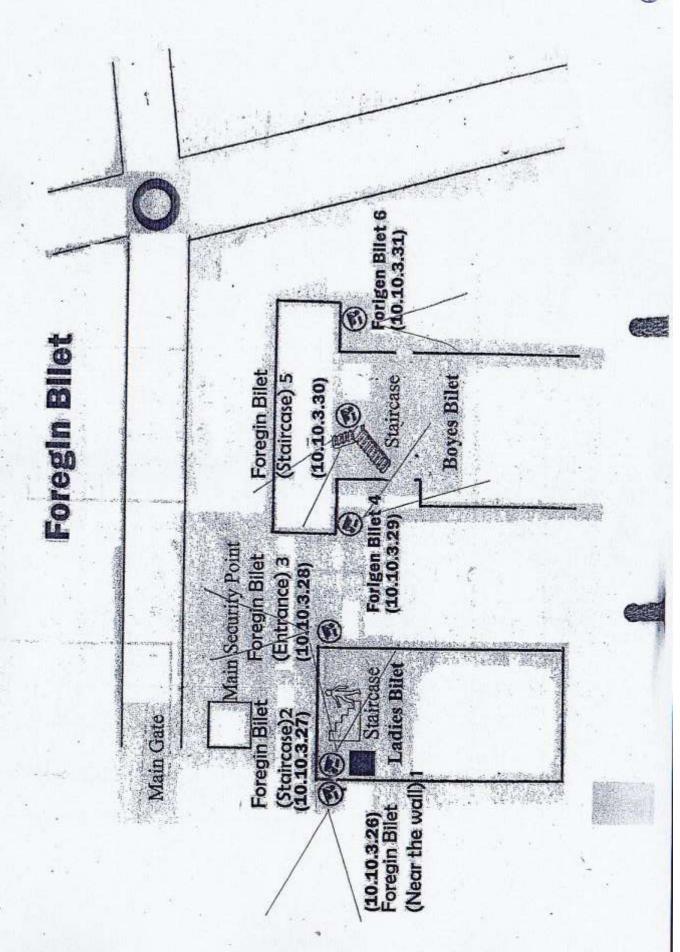

| 1                                | C-12             |

23/7



### Cadet Mess













FOE



Engineering Trainee Coffee Bar Language Library (Language Lab (10.10.3.62) — FDSS 1st Floor FDSS 1st Floor (Library) 2 (10,10.3.61)

ANNEX B'

# Suranimala Ground Floor





## Suranimala 1st Floor



Suranimala 2nd Floor







Open Area











### CCTV Camera Requirement - Cadet Mess Kitchen and Store Room

| Description                      | Minimum<br>Requirement           | Bidder's Compliance<br>Yes/No