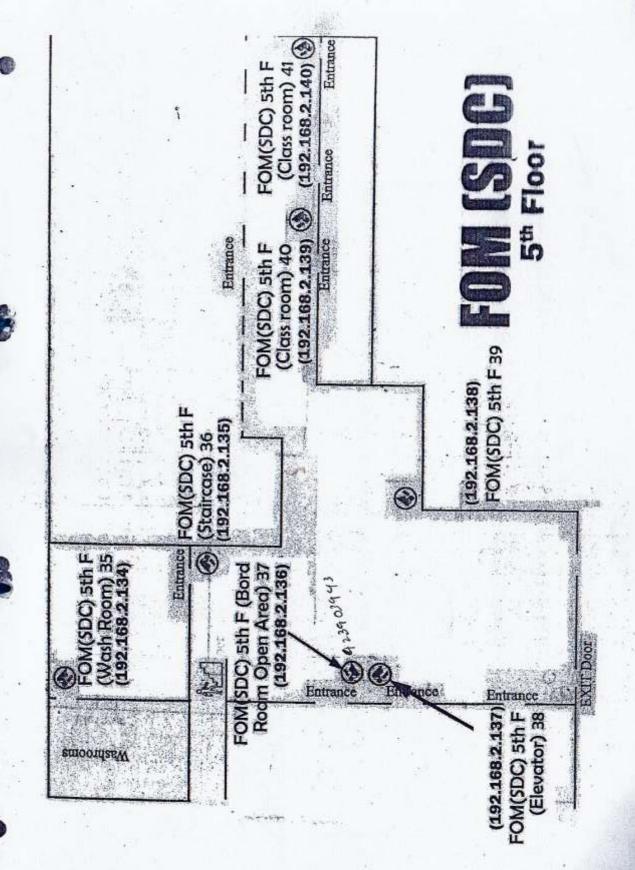

| 1                                | C-12             |

23/7



### Cadet Mess













FOE



Engineering Trainee Coffee Bar Language Library (Language Lab (10.10.3.62) — FDSS 1st Floor FDSS 1st Floor (Library) 2 (10,10.3.61)

ANNEX B'

# Suranimala Ground Floor





## Suranimala 1st Floor



Suranimala 2nd Floor







Open Area











### CCTV Camera Requirement - Cadet Mess Kitchen and Store Room

| Description                      | Minimum<br>Requirement           | Bidder's Compliance<br>Yes/No