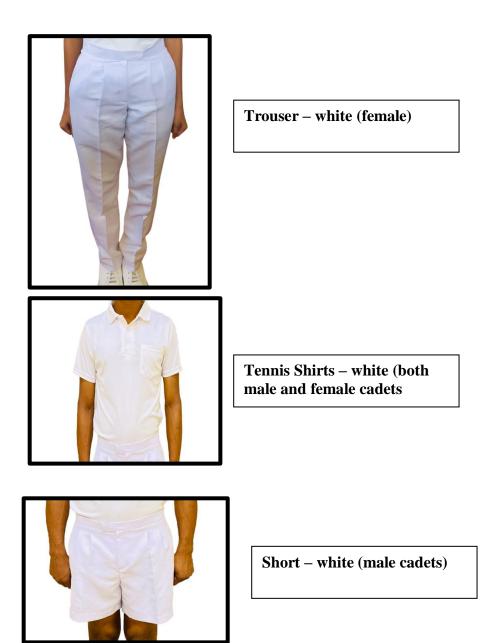

## 1. Items common for all Officer Cadets (Male/ Female):

| 2. Items for male Office | er Cadets only. |
|--------------------------|-----------------|
|--------------------------|-----------------|

| Ser No        | Item                                                          | Required Amount | Remarks       |  |  |
|---------------|---------------------------------------------------------------|-----------------|---------------|--|--|
| Personal Item |                                                               |                 |               |  |  |
| 1             | Pyjama kits                                                   | 01              |               |  |  |
| 2             | Underwear                                                     | as required     |               |  |  |
| 3             | Socks - Black                                                 | 02              |               |  |  |
| 4             | Vests (Sleeveless white)                                      | as required     |               |  |  |
|               | Personal Care 1                                               | Products        | •             |  |  |
| 5             | Razor                                                         | 01              |               |  |  |
| 6             | Shaving Foam                                                  | 01              |               |  |  |
| 7             | Aftershave                                                    | 01              |               |  |  |
| Cloths        |                                                               |                 |               |  |  |
| 8             | Shirt Long Sleeved (white)                                    | 02              |               |  |  |
| 9             | Shirt Long Sleeved (Light colour -<br>Strips/ Checked))       | 02              |               |  |  |
| 10            | Trousers (black or dark blue)                                 | 02              |               |  |  |
| 11            | Shoes black with lace                                         | 01              |               |  |  |
| 12            | Leather Belt – Black colour                                   | 01              |               |  |  |
| 13            | Leather Sandals - Black colour                                | 01 Pair         |               |  |  |
| 14            | Shirt Short sleeves (Casual -<br>Design)                      | 01              |               |  |  |
| 15            | Required cloths to wear at<br>Accommodation (Short / T-shirt) | as required     |               |  |  |
| PT/Games Kit  |                                                               |                 |               |  |  |
| 16            | Short – white                                                 | 02              | See the photo |  |  |
| 17            | Tennis Shirts – white                                         | 02              | See the photo |  |  |
| 18            | Shocks Cotton -white                                          | 02              |               |  |  |
| 19            | Running Shoes -White                                          | 01              | See the photo |  |  |

| Ser No        | Item                                                                                            | <b>Required Amount</b>             | Remarks       |  |  |  |
|---------------|-------------------------------------------------------------------------------------------------|------------------------------------|---------------|--|--|--|
| Personal Item |                                                                                                 |                                    |               |  |  |  |
| 1             | Dressing gown/Barth robe                                                                        | 01                                 |               |  |  |  |
| 2             | Lingerie                                                                                        | as required                        |               |  |  |  |
| 4             | Socks Black                                                                                     | 02                                 |               |  |  |  |
| 5             | Night dresses                                                                                   | as required                        |               |  |  |  |
| 6             | Vests                                                                                           | as required                        |               |  |  |  |
|               | Personal Care Products                                                                          |                                    |               |  |  |  |
| 7             | Shampoo/ conditioner                                                                            | as required                        |               |  |  |  |
| 8             | Feminine Sanitary requisites                                                                    | as required                        |               |  |  |  |
| 9             | Hair ribbon (black colour)                                                                      | as required                        |               |  |  |  |
| 10            | Hair Band (black colour)                                                                        | as required                        |               |  |  |  |
| 11            | Hair Clips (black colour)                                                                       | as required                        |               |  |  |  |
| 12            | Safety pins                                                                                     | as required                        |               |  |  |  |
|               | Cloths                                                                                          |                                    |               |  |  |  |
| 13            | Sarees – white colour                                                                           | 02                                 |               |  |  |  |
| 14            | Sarees – Appropriate                                                                            | 02                                 |               |  |  |  |
| 15            | Saree Jackets – three quarter<br>sleeves from shoulder to below and<br>high neck without collar | as required, match with the sarees |               |  |  |  |
| 16            | Sandals (Black colour - Court<br>shoes/ formal footwear with back<br>strap/ Heels)              | 01                                 |               |  |  |  |
| 17            | Suitable colour rig to wear at the accommodation (Skirt/ Blouse/<br>Short/ T-shirt)             | As required                        |               |  |  |  |
| 18            | Casual Dress (Appropriate)                                                                      | 01                                 |               |  |  |  |
|               | PT/Games Kit                                                                                    |                                    |               |  |  |  |
| 19            | Trouser – white                                                                                 | 02                                 | See the photo |  |  |  |
| 20            | Tennis Shirts – white                                                                           | 02                                 | See the photo |  |  |  |
| 21            | Shocks Cotton –white                                                                            | 02                                 |               |  |  |  |
| 22            | Running Shoes -White                                                                            | 01                                 | See the photo |  |  |  |