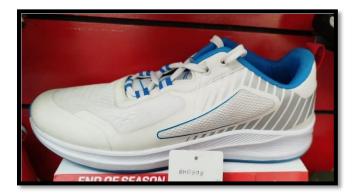

## 1. Items common for all Officer Cadets (Male/ Female):

| 2. Items for male Office | er Cadets only. |
|--------------------------|-----------------|
|--------------------------|-----------------|

| Ser No        | Item                                                          | Required Amount | Remarks       |  |  |
|---------------|---------------------------------------------------------------|-----------------|---------------|--|--|
| Personal Item |                                                               |                 |               |  |  |
| 1             | Pyjama kits                                                   | 01              |               |  |  |
| 2             | Underwear                                                     | as required     |               |  |  |
| 3             | Socks - Black                                                 | 02              |               |  |  |
| 4             | Vests (Sleeveless white)                                      | as required     |               |  |  |
|               | Personal Care 1                                               | Products        | •             |  |  |
| 5             | Razor                                                         | 01              |               |  |  |
| 6             | Shaving Foam                                                  | 01              |               |  |  |
| 7             | Aftershave                                                    | 01              |               |  |  |
| Cloths        |                                                               |                 |               |  |  |
| 8             | Shirt Long Sleeved (white)                                    | 02              |               |  |  |
| 9             | Shirt Long Sleeved (Light colour -<br>Strips/ Checked))       | 02              |               |  |  |
| 10            | Trousers (black or dark blue)                                 | 02              |               |  |  |
| 11            | Shoes black with lace                                         | 01              |               |  |  |
| 12            | Leather Belt – Black colour                                   | 01              |               |  |  |
| 13            | Leather Sandals - Black colour                                | 01 Pair         |               |  |  |
| 14            | Shirt Short sleeves (Casual -<br>Design)                      | 01              |               |  |  |
| 15            | Required cloths to wear at<br>Accommodation (Short / T-shirt) | as required     |               |  |  |
| PT/Games Kit  |                                                               |                 |               |  |  |
| 16            | Short – white                                                 | 02              | See the photo |  |  |
| 17            | Tennis Shirts – white                                         | 02              | See the photo |  |  |
| 18            | Shocks Cotton -white                                          | 02              |               |  |  |
| 19            | Running Shoes -White                                          | 01              | See the photo |  |  |

| Ser No        | Item                                                                                            | <b>Required Amount</b>             | Remarks       |  |  |  |
|---------------|-------------------------------------------------------------------------------------------------|------------------------------------|---------------|--|--|--|
| Personal Item |                                                                                                 |                                    |               |  |  |  |
| 1             | Dressing gown/Barth robe                                                                        | 01                                 |               |  |  |  |
| 2             | Lingerie                                                                                        | as required                        |               |  |  |  |
| 4             | Socks Black                                                                                     | 02                                 |               |  |  |  |
| 5             | Night dresses                                                                                   | as required                        |               |  |  |  |
| 6             | Vests                                                                                           | as required                        |               |  |  |  |
|               | Personal Care Products                                                                          |                                    |               |  |  |  |
| 7             | Shampoo/ conditioner                                                                            | as required                        |               |  |  |  |
| 8             | Feminine Sanitary requisites                                                                    | as required                        |               |  |  |  |
| 9             | Hair ribbon (black colour)                                                                      | as required                        |               |  |  |  |
| 10            | Hair Band (black colour)                                                                        | as required                        |               |  |  |  |
| 11            | Hair Clips (black colour)                                                                       | as required                        |               |  |  |  |
| 12            | Safety pins                                                                                     | as required                        |               |  |  |  |
|               | Cloths                                                                                          |                                    |               |  |  |  |
| 13            | Sarees – white colour                                                                           | 02                                 |               |  |  |  |
| 14            | Sarees – Appropriate                                                                            | 02                                 |               |  |  |  |
| 15            | Saree Jackets – three quarter<br>sleeves from shoulder to below and<br>high neck without collar | as required, match with the sarees |               |  |  |  |
| 16            | Sandals (Black colour - Court<br>shoes/ formal footwear with back<br>strap/ Heels)              | 01                                 |               |  |  |  |
| 17            | Suitable colour rig to wear at the accommodation (Skirt/ Blouse/<br>Short/ T-shirt)             | As required                        |               |  |  |  |
| 18            | Casual Dress (Appropriate)                                                                      | 01                                 |               |  |  |  |
|               | PT/Games Kit                                                                                    |                                    |               |  |  |  |
| 19            | Trouser – white                                                                                 | 02                                 | See the photo |  |  |  |
| 20            | Tennis Shirts – white                                                                           | 02                                 | See the photo |  |  |  |
| 21            | Shocks Cotton –white                                                                            | 02                                 |               |  |  |  |
| 22            | Running Shoes -White                                                                            | 01                                 | See the photo |  |  |  |

**Running Shoes – white** 